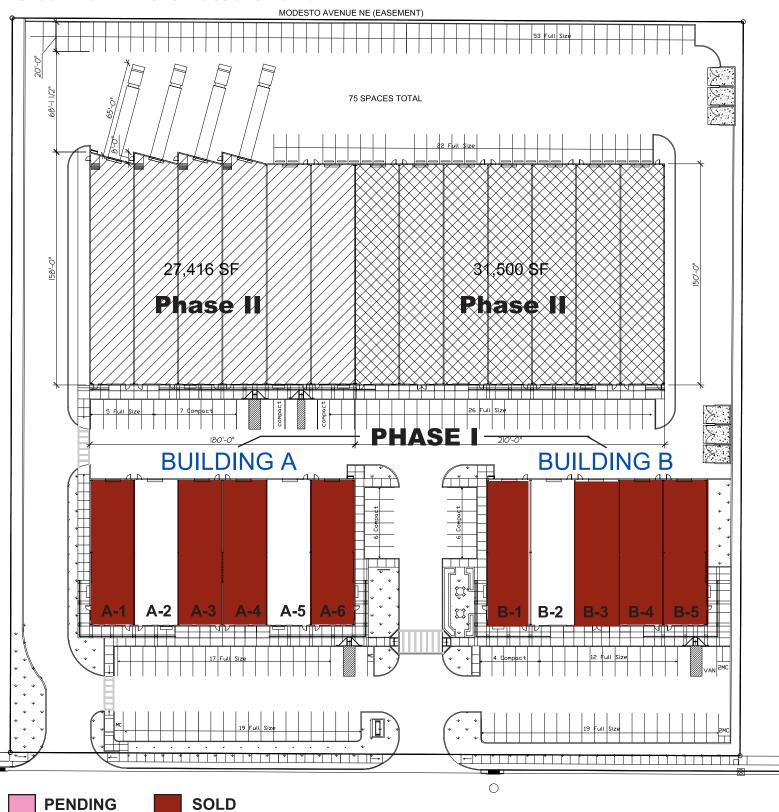

## Site Plan: As of 09/01/2010

- Professional Appearance
- Stucco With Stacked Stone Entries
- Located on Six Acres

- Skylights
- Multiple Units can be Combined
- 200 Amp 3 Phase Power Per Bay
- Each Unit is 30' x 100'

| Building | Suite | Street Address                | Property Size in Square Feet | Warm Shell Price P | rice per Square Foot |
|----------|-------|-------------------------------|------------------------------|--------------------|----------------------|
| Α        | A-1   | 6501 Eagle Rock NE, Suite A-1 | 3,000                        | SOLD               |                      |
| Α        | A-2   | 6501 Eagle Rock NE, Suite A-2 | 3,000                        | \$357,000          | \$119                |
| Α        | A-3   | 6501 Eagle Rock NE, Suite A-3 | 3,000                        | SOLD               |                      |
| Α        | A-4   | 6501 Eagle Rock NE, Suite A-4 | 3,000                        | SOLD               |                      |
| Α        | A-5   | 6501 Eagle Rock NE, Suite A-5 | 3,000                        | \$357,000          | \$119                |
| Α        | A-6   | 6501 Eagle Rock NE, Suite A-6 | 3,000                        | SOLD               |                      |
|          |       |                               |                              |                    |                      |
| В        | B-1   | 6501 Eagle Rock NE, Suite B-1 | 3,000                        | SOLD               |                      |
| В        | B-2   | 6501 Eagle Rock NE, Suite A-5 | 3,000                        | \$357,000          | \$119                |
| В        | B-3   | 6501 Eagle Rock NE, Suite B-3 | 3,000                        | SOLD               |                      |
| В        | B-4   | 6501 Eagle Rock NE, Suite B-4 | 3,000                        | SOLD               |                      |
| В        | B-5   | 6501 Eagle Rock NE, Suite B-5 | 3,000                        | SOLD               |                      |