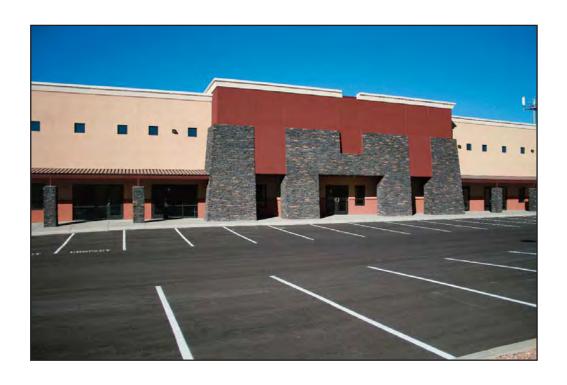

## Site Plan: As of 09/01/2010

- Professional Appearance
- Stucco With Stacked Stone Entries
- Located on Six Acres

- Skylights
- Multiple Units can be Combined
- 200 Amp 3 Phase Power Per Bay
- Each Unit is 30' x 100'