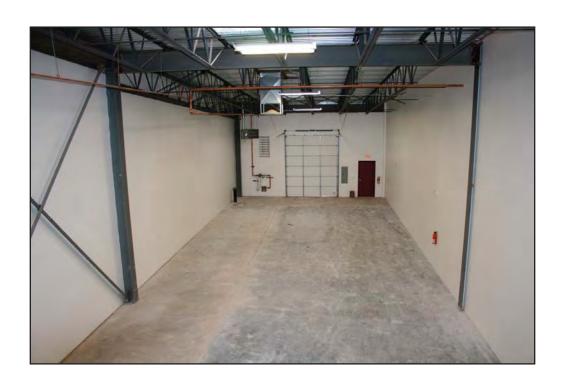

### **Highlights**

- Phase I Office/Warehouse
- Ceiling Heights 18' to 22'
- Drive In Doors 10' x 12'
- Parking Ratio: 3/1,000
- New Construction
- Conveniently Located North of Alameda and East of I-25
- www.eaglerock-bc.com

## Site Plan: As of 09/01/2010

- Professional Appearance
- Stucco With Stacked Stone Entries
- Located on Six Acres

- Skylights
- Multiple Units can be Combined
- 200 Amp 3 Phase Power Per Bay
- Each Unit is 30' x 100'