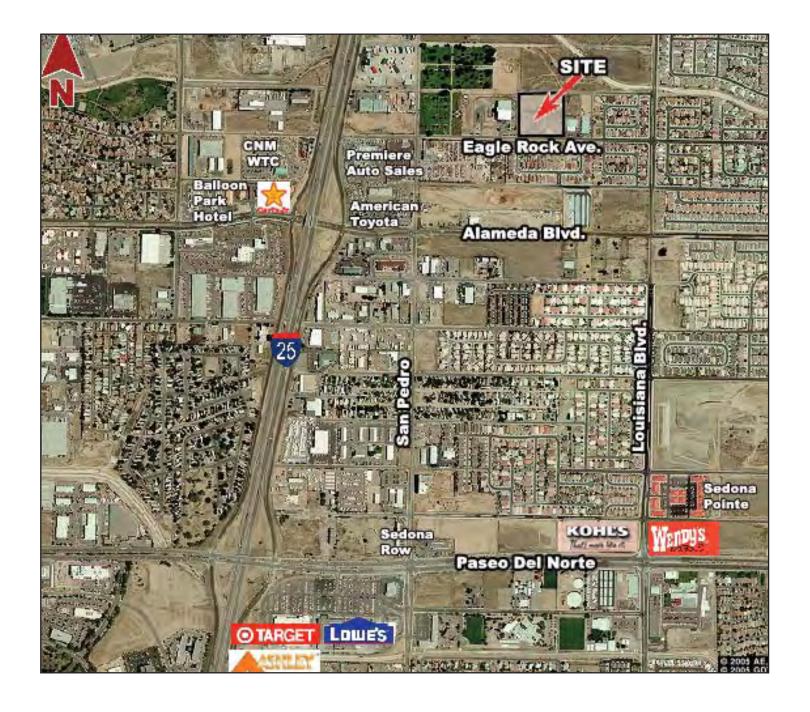

### **Highlights**

- Phase I Office/Warehouse
- Ceiling Heights 18' to 22'
- Drive In Doors 10' x 12'
- Parking Ratio: 3/1,000
- New Construction
- Conveniently Located North of Alameda and East of I-25
- www.eaglerock-bc.com