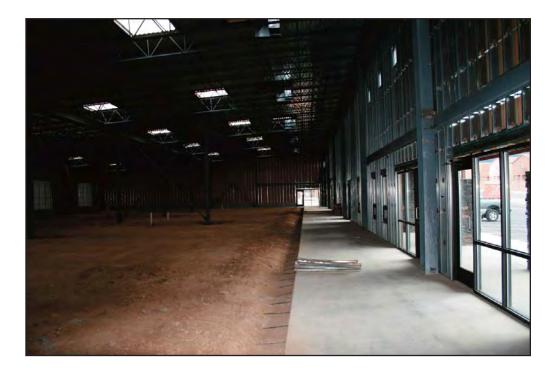

### **Highlights**

- Phase I Office/Warehouse
- Ceiling Heights 18' to 22'
- Drive In Doors 10' x 12'
- Parking Ratio: 3/1,000
- New Construction
- Conveniently Located North of Alameda and East of I-25
- www.eaglerock-bc.com

## Site Plan: As of 09/01/2010

- Professional Appearance
- Stucco With Stacked Stone Entries
- Located on Six Acres

- Skylights
- Multiple Units can be Combined
- 200 Amp 3 Phase Power Per Bay
- Each Unit is 30' x 100'