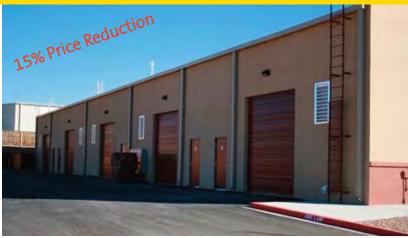

#### **Property Specifics**

Asking Price

| Asking Frice      | SII9/31 (VVallii 311EII) |  |  |  |  |
|-------------------|--------------------------|--|--|--|--|
| Lease Rates       |                          |  |  |  |  |
| - \$7.50/S        | F Warehouse Space        |  |  |  |  |
| - \$12.50/        | SF Office Space          |  |  |  |  |
| Total Square Feet | 33,000                   |  |  |  |  |
| Units             | 3,000 SF Each            |  |  |  |  |
| Lot Size          | Six Acres                |  |  |  |  |
| Building Type     | Office/Warehouse         |  |  |  |  |
| Zoning            | SU-2                     |  |  |  |  |
|                   |                          |  |  |  |  |

### **Highlights**

- Phase I Office/Warehouse
- Ceiling Heights 18' to 22'
- Drive In Doors 10' x 12'
- Parking Ratio: 3/1,000
- New Construction
- Conveniently Located North of Alameda and East of I-25
- www.eaglerock-bc.com