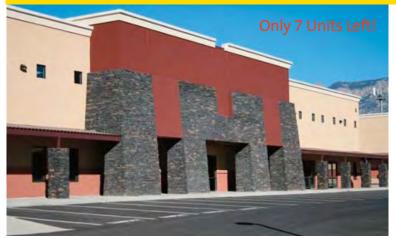

# For Sale or Lease Eagle Rock Business Center

6501 Eagle Rock Rd. NE, Albuquerque, NM 87114

\$119/SF (Warm Shell)

### **Highlights**

- Phase I Office/Warehouse
- Ceiling Heights 18' to 22'
- Drive In Doors 10' x 12'
- Parking Ratio: 3/1,000
- New Construction
- Conveniently Located North of Alameda and East of I-25
- www.eaglerock-bc.com

## Site Plan: As of 09/01/2010

- Professional Appearance
- Stucco With Stacked Stone Entries
- Located on Six Acres

- Skylights
- Multiple Units can be Combined
- 200 Amp 3 Phase Power Per Bay
- Each Unit is 30' x 100'